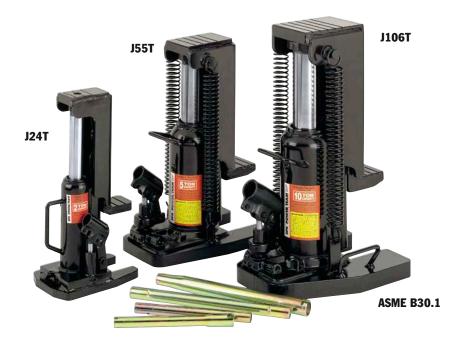

- These bottle jack-style toe jacks are loaded with many of the same features as our standard bottle jacks, but the toe-lift feature and swiveling pump handle socket make them ideal for machinery lifting and positioning.
- An internal pressure relief provides added safety by limiting the jack's lifting capability to the capacity of the toe.
- Spring return is an added feature on the larger jacks.
- Swiveling pump handle assembly available on the 5- and 10-ton models. The swiveling jack assembly allows you to access and pump the unit from numerous positions.

## Economy TOE JACKS

2, 5 & 10 Ton

Just the power you need at a price you can afford.

CE

|        |      |      |      |          |      |      | +    |       |  |
|--------|------|------|------|----------|------|------|------|-------|--|
|        |      |      |      | DIMENSIO | INS  |      |      |       |  |
|        | A    |      |      | B        |      |      |      |       |  |
| Order  | Ret. | Ext. | Ret. | Ext.     | C    | D    | E    | F     |  |
| Number | (mm) | (mm) | (mm) | (mm)     | (mm) | (mm) | (mm) | (mm)  |  |
| J24T   | 16   | 140  | 232  | 356      | 47,5 | 181  | 51   | 125   |  |
| J55T   | 25   | 149  | 292  | 476      | 47,5 | 257  | 76,2 | 184,2 |  |
| J106T  | 32   | 181  | 327  | 476      | 64   | 292  | 100  | 241   |  |
|        |      |      |      |          |      |      |      |       |  |

| ORDERING INFORMATION |          |        |              |               |        |         |         |  |  |  |  |  |
|----------------------|----------|--------|--------------|---------------|--------|---------|---------|--|--|--|--|--|
|                      | Max Lift |        | Strokes to   | Handle Effort |        | Metric  | Product |  |  |  |  |  |
| Cap.                 | Stroke   | Order  | Extend Pisto | n at Max Load | Carry  | tons at | Wt.     |  |  |  |  |  |
| Tons                 | (mm)     | Number | 25 mm        | (kg)          | Handle | 700 bar | (kg)    |  |  |  |  |  |
| 2                    | 121      | J24T   | 14           | 19            | Yes    | 1,8     | 8,3     |  |  |  |  |  |
| 5                    | 121      | J55T   | 22           | 27            | Yes    | 4,5     | 24      |  |  |  |  |  |
| 10                   | 146      | J106T  | 31           | 33            | Yes    | 9,1     | 38      |  |  |  |  |  |
|                      |          |        |              |               |        |         |         |  |  |  |  |  |