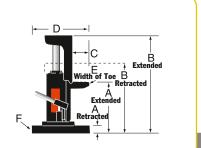

## Economy TOE JACKS

2, 5 & 10 Ton

Just the power you need at a price you can afford.

CE

|        |      |      |      |          |      |      | +    |       |  |
|--------|------|------|------|----------|------|------|------|-------|--|
|        |      |      |      | DIMENSIO | INS  |      |      |       |  |
|        | A    |      |      | B        |      |      |      |       |  |
| Order  | Ret. | Ext. | Ret. | Ext.     | C    | D    | E    | F     |  |
| Number | (mm) | (mm) | (mm) | (mm)     | (mm) | (mm) | (mm) | (mm)  |  |
| J24T   | 16   | 140  | 232  | 356      | 47,5 | 181  | 51   | 125   |  |
| J55T   | 25   | 149  | 292  | 476      | 47,5 | 257  | 76,2 | 184,2 |  |
| J106T  | 32   | 181  | 327  | 476      | 64   | 292  | 100  | 241   |  |
|        |      |      |      |          |      |      |      |       |  |